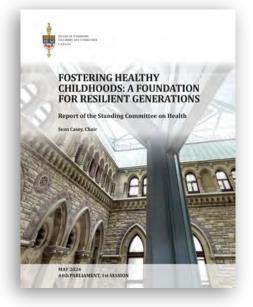

The day the Beyond Bandaids Report launched, the House of Commons Standing Committee on Health released a report on the findings and recommendations of their Child Health Study conducted in 2022-2023. Children's Healthcare Canada was instrumental in this study being undertaken, and **provided fourteen expert witnesses** who were called to testify before the Committee. The findings of the child health study are largely consistent with recommendations issued in the Beyond Bandaids report, with the exception of a recommendations speaking to the need for a national children's strategy.