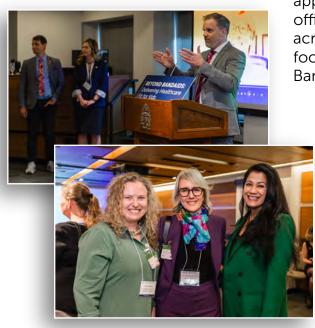

### **Engagement with Parliamentarians:**

Children's Healthcare Canada hosted a virtual roundtable discussion with the **Minister of Health, Mark Holland** in conversation with child health leaders. Members socialized key findings of the Beyond Bandaid reports and discussed opportunities to advance government engagement on children's priorities.

Why Right-Sizing? Why Now?

Children's Healthcare Canada and the Pediatric Chairs of Canada co-hosted a Child Health Advocacy Day on Parliament Hill. In total, **thirty-six meetings** connected forty elected and

appointed officials, their staff, and senior government officials with child health leaders from coast to coast and across the continuum of care to discuss federally focused recommendations issued within the Beyond Bandaids report;