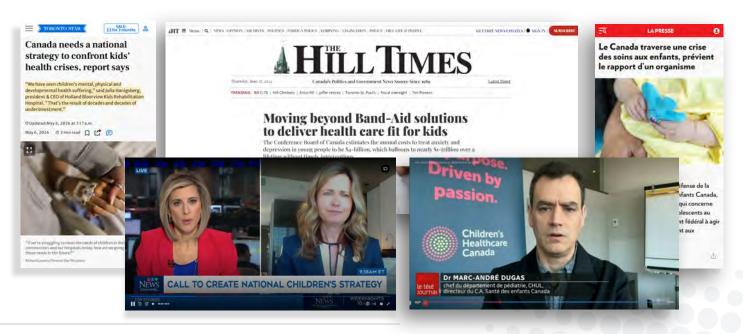

### **Media Relations**

Children's Healthcare Canada's spokespeople were part of **11 interviews** with:

The Toronto Star, CTV News, Radio-Canada Québec, Radio-Canada (RDI), Radio-Canada (Acadie), Radio-Canada (Abitibi), Radio-Canada (Winnipeg), Verdict Santé, The Hill Times Research, CJAD800 Montreal, 980 London.

### TV:

Ici Radio-Canada television segments **aired 39 times** in a total of 7 provinces, with potential reach of more than 5 million viewers.

CTV's segment had a potential reach of 3.5 million viewers.

Total potential combined reach: **8.5 million viewers** 

### Radio:

News coverage **aired 228 times** across Radio-Canada radio stations in nine provinces

**27 mentions** across independent French and English radio stations in Quebec and Ontario

### **Print Media:**

**6 EN** (Tier 1: Toronto Star, Globe and Mail)

**11 FR** (Tier 1: La Presse Canadienne)

Total combined reach of almost **10 mil**. **readers** 

Page 3 | Beyond Bandaids: Wrap-Up Report | June 2024